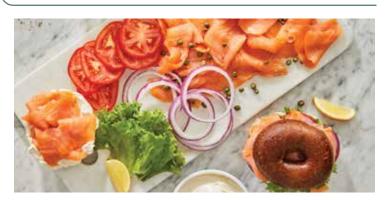

# SMOKED SALMON\* PLATTER (3) (serves 13) —

Thirteen bagels, two tubs of Plain Cream Cheese, smoked salmon, lettuce, tomato, red onion, and capers (460 cal/serving)

\*This item is raw or undercooked. Consuming raw or undercooked meats, poultry, seafood, shellfish, or eggs may increase your risk of foodborne illness, especially if you have certain medical conditions.

### Smoked Salmon\*

Smoked salmon, Plain Cream Cheese, tomato, red onions, and capers on a Plain Bagel 330 cal

\*Available as an add-on or individual boxed lunch