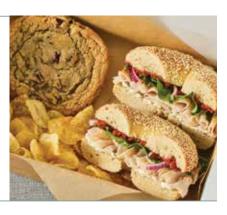

## **BAGEL SANDWICH BOX (3)**

A bagel sandwich, chips and a cookie.

Sandwich options listed below.

# **GROUP LUNCH SANDWICH BOXES**

Sandwich varieties and calories listed below

DOZEN INDIVIDUALLY WRAPPED (

12 bagel sandwiches (serves 12)

HALF DOZEN INDIVIDUALLY WRAPPED 🚷

Six bagel sandwiches (serves 6)

Lunch Sandwich assortments & boxes made from the following:

## **BAGEL SANDWICHES**

Condiments served on the side