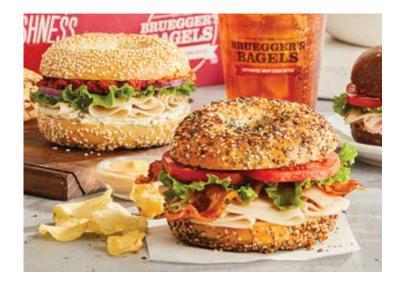

## Turkey Chipotle 🍪

Roasted turkey, peppered bacon, lettuce, tomato, and chipotle mayo on an Everything Bagel 720 cal

# Herby Turkey 🚳

Roasted turkey, Light Herb Garlic Cream Cheese, sundried tomato spread, lettuce, and red onion on a Sesame Bagel 680 cal