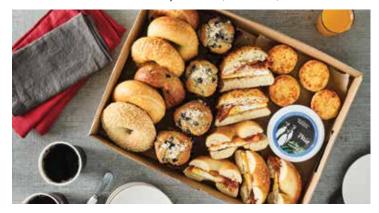

# **BRUNCH BOX**

Six bagels, one tub of Plain Cream Cheese, one Farmhouse Egg Sandwich, two Egg, Peppered Bacon & Cheddar Sandwiches, four Twice-Baked Hash Browns and four blueberry muffins (serves 6-8)